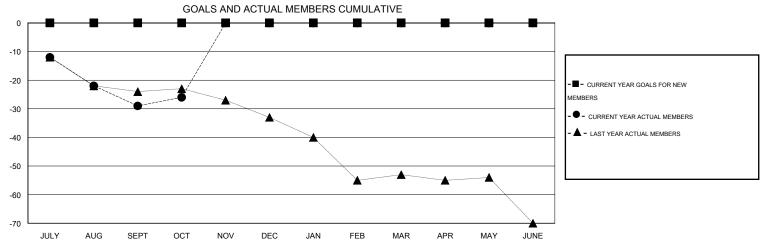

## GMT: HAL GRIFFIN LOCATION MISSOURI

GMT CA 1

|                              |                  | Clubs            |                  |                  |                              |                    | Members                             |                    |                  |
|------------------------------|------------------|------------------|------------------|------------------|------------------------------|--------------------|-------------------------------------|--------------------|------------------|
|                              | RESUL            | TS FOR 2015-2016 |                  |                  | RESULTS FOR 2015-2016        |                    |                                     |                    |                  |
| QUARTER                      | NEW CLUB<br>GOAL | NEW CLUBS        | DROPPED<br>CLUBS | NET<br>GAIN/LOSS | QUARTER                      | NEW MEMBER<br>GOAL | CHARTER AND<br>NEW MEMBERS<br>ADDED | DROPPED<br>MEMBERS | NET<br>GAIN/LOSS |
| JULY/AUG/SEPT<br>OCT/NOV/DEC | 0<br>0           | 0<br>0           | 1                | -1<br>-1         | JULY/AUG/SEPT<br>OCT/NOV/DEC | 0<br>0             | 23<br>9                             | 52<br>6            | -29<br>3         |
| JAN/FEB/MAR<br>APR/MAY/JUNE  | 0                | 0                | 0                | 0                | JAN/FEB/MAR<br>APR/MAY/JUNE  | 0                  | 0                                   | 0                  | 0                |

## GOALS AND ACTUAL NEW CLUBS CUMULATIVE

| DROPPED CLUBS: 2                |              | 16 CLUBS OF 42 ADDED 1 OR MORE<br>NEW MEMBERS | GENDER DISTRIBUTION  MALE 1,180 (82.34%)  FEMALE 253 (17.66%) |               |            |
|---------------------------------|--------------|-----------------------------------------------|---------------------------------------------------------------|---------------|------------|
| DROPPED MEMBERS                 |              |                                               | FEIVIALE                                                      | 200 (17:0070) |            |
| DECEASED  CLUB CANCELLED  OTHER | 3<br>0<br>55 | CLICK HERE FOR HEALTH ASSESSMENT DATA         | FAMILY UNIT MEMBERS HEAD OF HOUSEHOLD                         |               | 205<br>101 |
| TOTAL                           | 58           |                                               | NON-HEAD OF HOUSEHOL                                          | 104           |            |